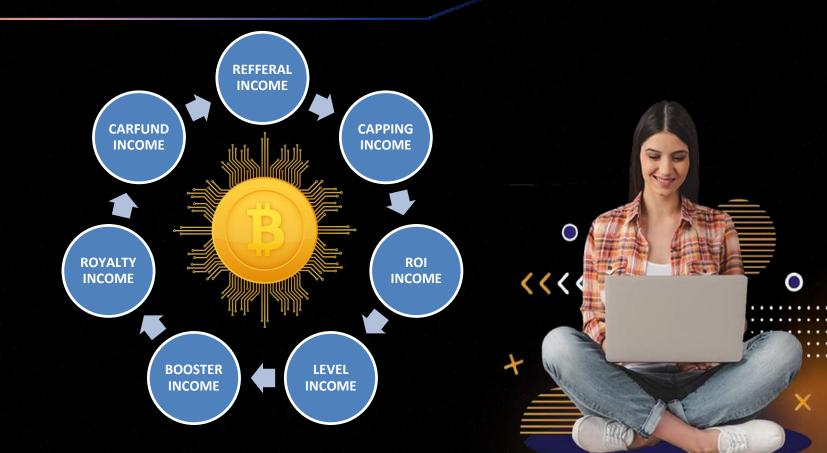

#### TYPES OF INCOME

## REFERRAL INCOME

1 Direct each referral You will get 8 %

#### CAPPING INCOME

#### Daily roi income You will get 1% daily of your package

1%/Day

LEVEL INCOME

| LEVEL 1  | 8% |
|----------|----|
| LEVEL 2  | 1% |
| LEVEL 3  | 1% |
| LEVEL 4  | 1% |
| LEVEL 5  | 1% |
| LEVEL 6  | 1% |
| LEVEL 7  | 1% |
| LEVEL 8  | 1% |
| LEVEL 9  | 1% |
| LEVEL 10 | 1% |

#### **BOOSTER INCOME**

When you refer 2 direct in 1 left and 1 right in 48 hours with same or above package then You will get 1% every treading day

1%/Day

Royalty income reward will get if members given 30000\$ team' or direct business in 90 days, get reward **2000**\$ per month .

#### CAR FUND INCOME

When you withdrawal your amount then you will get 5% cash back on car fund